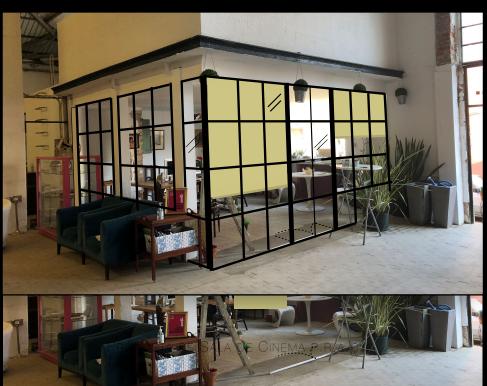

#### *INTRO*

As a production designer on indie productions, after a first meeting with the director to establish tone and characters, I start by drafting moodboards and colour palettes, then breaking down scripts into set design, props and budgets while creating and sticking to deadlines. As I wait for the locked locations, I start developing ideas for set design while building and coordinating the team. Once the locations (or studio) are locked, and after creating an initial digital survey upon the recces, I can finally work out the useful resources and start blocking ideas. As we gather all the set design items, they're organised by location, ready to be taken away and dressed on set. The props, organised by shooting day. From pre-production planning to post-production clean up, I've been able to develop a comprehensive understanding of the filmmaking process which I would be thrilled to adapt to any production needs and to learn from other experienced creatives.