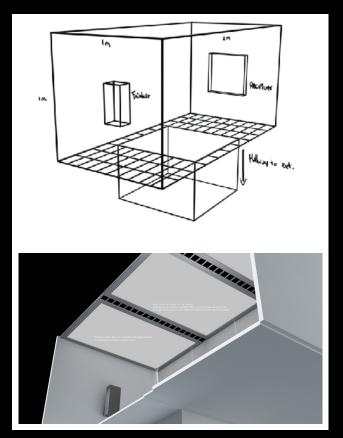

| £7,68                         |                |



#### **EXECUTION**













OUTCOME + CGI



















#### OUTCOME





























GUN BOX



ESTABLISHED CONCEPT & ASSISTED CONSTRUCTION



### PREPARING SET PIECES







SANDING AND PAINTING



## GRAPHIC DESIGN GRAPHIC DESIGN











#### PROP FASHION PORTFOLIO





IN COLLABORATION WITH COSTUME DESIGNER







#### OUTCOME laser printed on 120 g paper







## PETTY CASH BUYER















## SET DESIGN & DECORATION







#### DARK COMEDY A HOME FOR A CHEESY COUPLE















DARK COMEDY A CHILDHOOD HOME FOR AN ABUSED DAUGHTER

#### **INTERIOR LIVING ROOM**









#### **INTERIOR FRANCIS BEDROOM**





BEFORE







BEFORE

# OTHER SKILLS





CREATING A FONT FROM SCRATCH

ABCDEFGHIJKLM NOPQRSTUVWXYZ



MARVEL



**NETFLIX** 

prime video

в в с