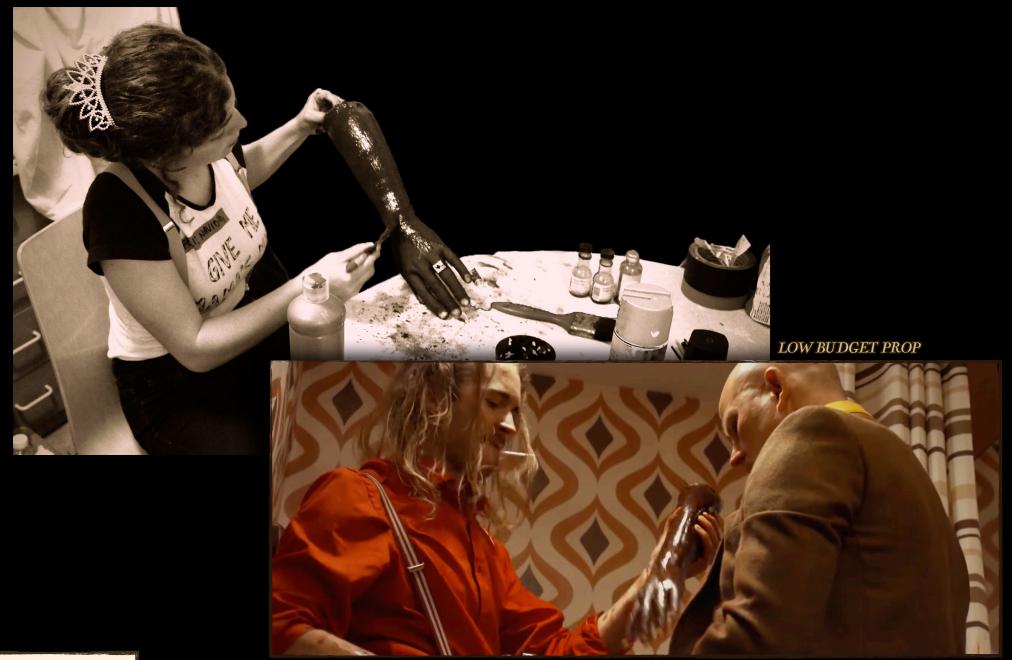

#### *INTRO*

As a production designer on indie productions, after a first meeting with the director to establish tone and characters, I start by drafting moodboards and colour palettes, then breaking down scripts into set design, props and budgets while creating and sticking to deadlines. As I wait for the locked locations, I start developing ideas for set design while building and coordinating the team. Once the locations (or studio) are locked, and after creating an initial digital survey upon the recces, I can finally work out the useful resources and start blocking ideas. As we gather all the set design items, they're organised by location, ready to be taken away and dressed on set. The props, organised by shooting day. From pre-production planning to post-production clean up, I've been able to develop a comprehensive understanding of the filmmaking process which I would be thrilled to adapt to any production needs and to learn from other experienced creatives.