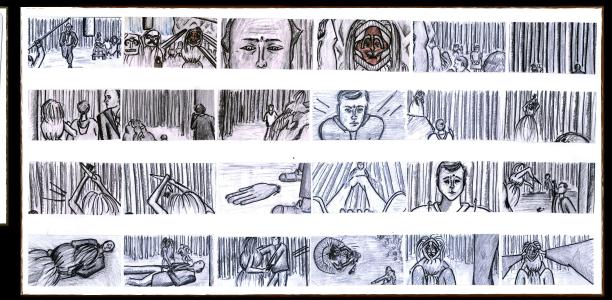

12 INT. FARMHOUSE, HALLWAY - DAY

> A cacophony of PLEASURED and UNCOMFORTABLE NOISES come fr the bedroom. As they reach their crescendo, they morph in something that resembles a PIG'S SQUEAL.

INT. FARMHOUSE, BEDROOM - DAY

A CLOCK reads 11:05

Gregory and Francis lie disheveled and out of breath on t bed, both only covered by the DUVET. Spencer sits on the nightstand

FRANCIS

Glad we got the chance to catch up.

GREGORY Yeah it wasn't bad.

FRANCIS It takes me back.

GREGORY All the way back to last month.

(beat) Need a shit, be back in a sec.

Gregory exits. Francis sits up in the bed and throws Spend a winning smile.

> SPENCER You want me to say congratulations or something?

FRANCIS

A little something would be nice.

SPENCER

Well done for spreading your legs.

Francis gives him a disdainful look.

Does the mudelle onit

She gets out of the bed and makes her way to the CLOSET reaches in and pulls out a LEOPARD PRINT ROBE that has Michelle embroidered on it.

She puts it on and looks at herself in the mirror. A victorious smile crosses her face.

Gregory re-enters, he is checking his PHONE. He's missed call from Michelle so rings her back.

Blue Rev. (27/03/19)

Francis plays with the back of her hand, not quite

She takes a moment to consider her options and sta spot she had seen Gregory and Michelle run past.

FRANCIS

I'm going to try it. (beat) Talk to him I mean.

SPENCER Just talking?

Francis ignores this.

10

SPENCER (CONT'D) Don't make it easy for him.

A coy smile dances on Francis' face.

EXT. FARMHOUSE, DRIVEWAY - DAY

Francis stands outside the intimidating farmhouse. clutched in her hand. Francis has made an effort w BLOUSE and a small amount of MAKE-UP, clearly appl unpracticed hand. She also has a small SHOULDER BA BANDAGE covers her scratched hand.

> FRANCIS What if she's there.

> > SPENCER

Then you're screwed.

FRANCIS No, no, I'll just... I'll manage.

SPENCER Well if you could manage to ring the doorbell that would be a start.

Just before she reaches for the doorbell Robert s up out of nowhere holding a HAV BALE. He is covere light layer of sweat that would make anyone else l but he pulls off in his farm chic.

Francis scoffs, she doesn't want to talk to him.

SPENCER (CONT'D) Dick is coming-- (over here) FADE IN: