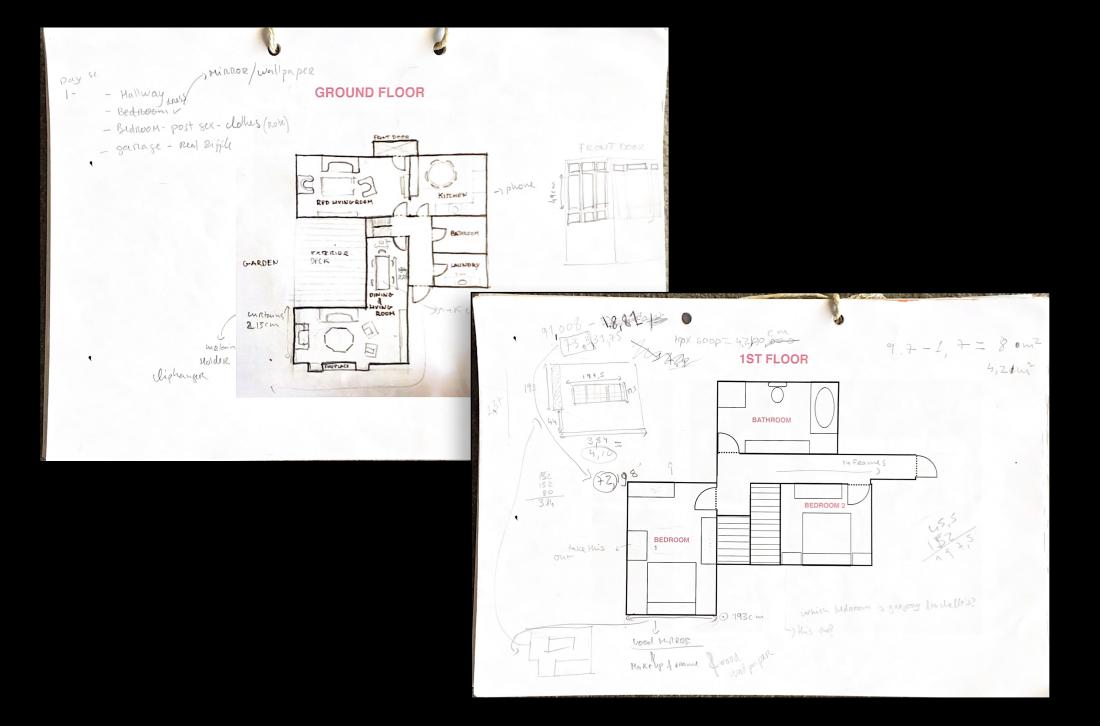

#### *INTRO*

As a production designer on indie productions, after a first meeting with the director to establish tone and characters, I start by drafting moodboards and colour palettes, then breaking down scripts into set design, props and budgets while creating and sticking to deadlines. As I wait for the locked locations, I start developing ideas for set design while building and coordinating the team. Once the locations (or studio) are locked, and after creating an initial digital survey upon the recces, I can finally work out the useful resources and start blocking ideas. As we gather all the set design items, they're organised by location, ready to be taken away and dressed on set. The props, organised by shooting day. From pre-production planning to post-production clean up, I've been able to develop a comprehensive understanding of the filmmaking process which I would be thrilled to adapt to any production needs and to learn from other experienced creatives.