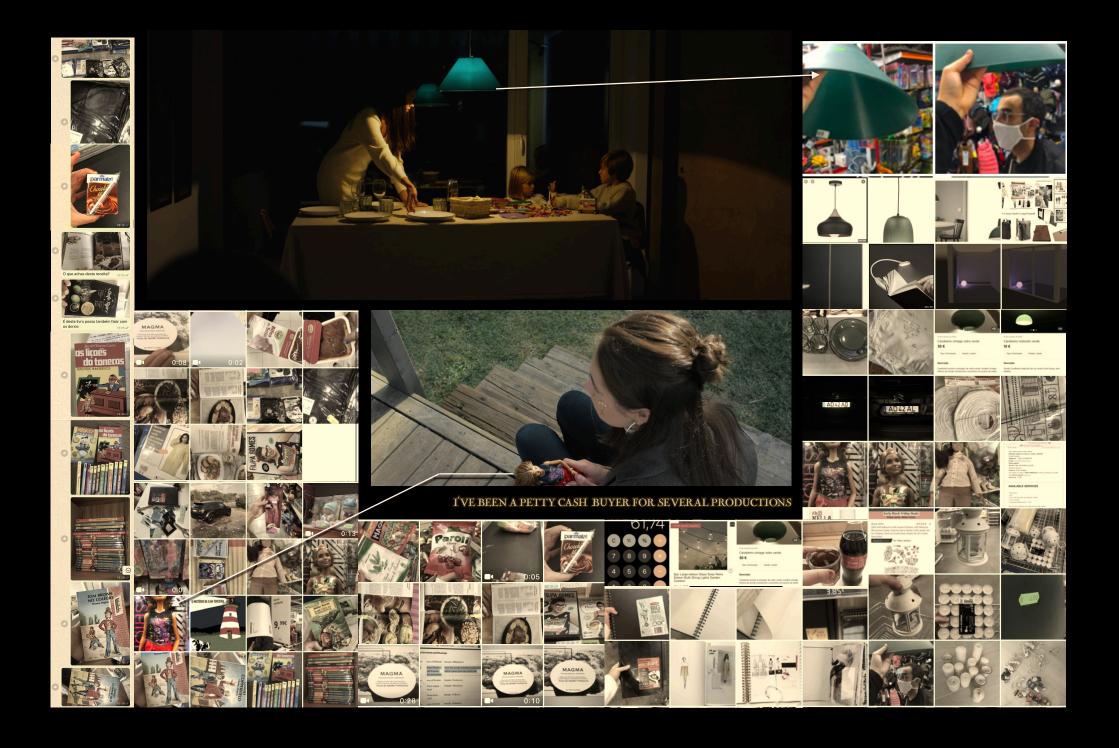

#### *INTRO*

As a production designer on indie productions, after a first meeting with the director to establish tone and characters, I start by drafting moodboards and colour palettes, then breaking down scripts into set design, props and budgets while creating and sticking to deadlines. As I wait for the locked locations, I start developing ideas for set design while building and coordinating the team. Once the locations (or studio) are locked, and after creating an initial digital survey upon the recces, I can finally work out the useful resources and start blocking ideas. As we gather all the set design items, they're organised by location, ready to be taken away and dressed on set. The props, organised by shooting day. From pre-production planning to post-production clean up, I've been able to develop a comprehensive understanding of the filmmaking process which I would be thrilled to adapt to any production needs and to learn from other experienced creatives.