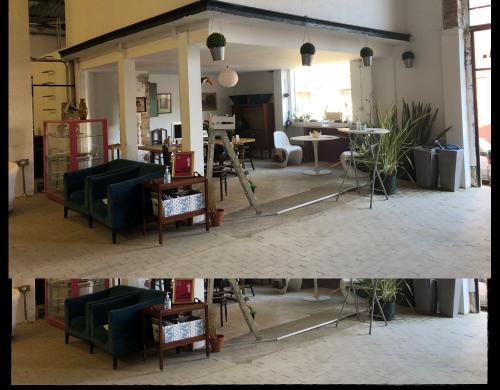

#### *INTRO*

As a production designer on indie productions, after a first meeting with the director to establish tone and characters, I start by drafting moodboards and colour palettes, then breaking down scripts into set design, props and budgets while creating and sticking to deadlines. As I wait for the locked locations, I start developing ideas for set design while building and coordinating the team. Once the locations (or studio) are locked, and after creating an initial digital survey upon the recces, I can finally work out the useful resources and start blocking ideas. As we gather all the set design items, they're organised by location, ready to be taken away and dressed on set. The props, organised by shooting day. From pre-production planning to post-production clean up, I've been able to develop a comprehensive understanding of the filmmaking process which I would be thrilled to adapt to any production needs and to learn from other experienced creatives.