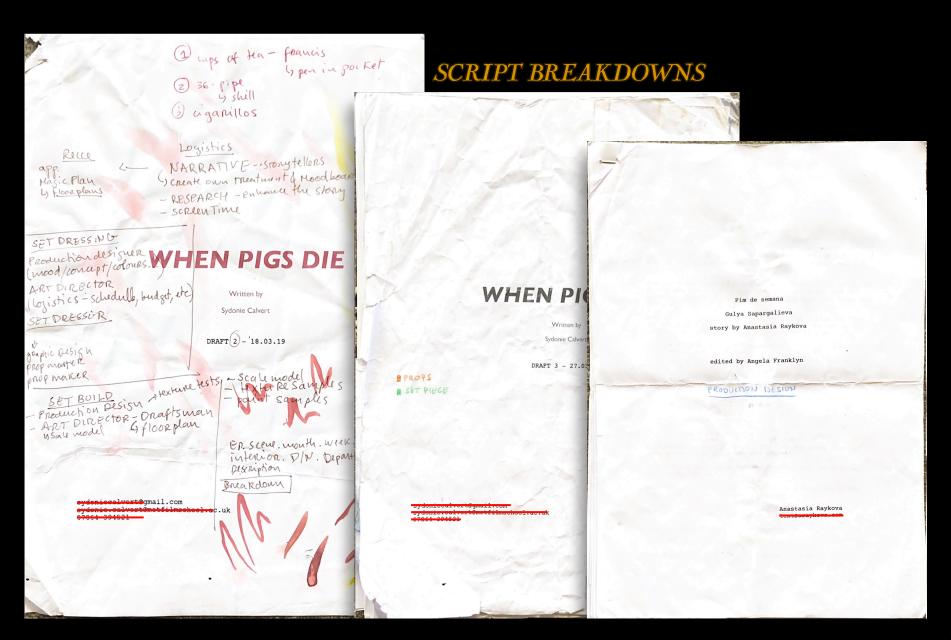

#### *INTRO*

As a production designer on indie productions, after a first meeting with the director to establish tone and characters, I start by drafting moodboards and colour palettes, then breaking down scripts into set design, props and budgets while creating and sticking to deadlines. As I wait for the locked locations, I start developing ideas for set design while building and coordinating the team. Once the locations (or studio) are locked, and after creating an initial digital survey upon the recces, I can finally work out the useful resources and start blocking ideas. As we gather all the set design items, they're organised by location, ready to be taken away and dressed on set. The props, organised by shooting day. From pre-production planning to post-production clean up, I've been able to develop a comprehensive understanding of the filmmaking process which I would be thrilled to adapt to any production needs and to learn from other experienced creatives.