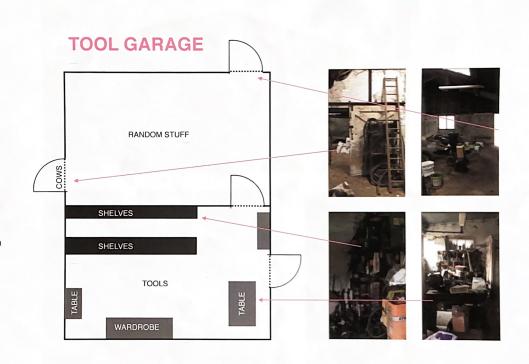

#### *INTRO*

As a production designer on indie productions, after a first meeting with the director to establish tone and characters, I start by drafting moodboards and colour palettes, then breaking down scripts into set design, props and budgets while creating and sticking to deadlines. As I wait for the locked locations, I start developing ideas for set design while building and coordinating the team. Once the locations (or studio) are locked, and after creating an initial digital survey upon the recces, I can finally work out the useful resources and start blocking ideas. As we gather all the set design items, they're organised by location, ready to be taken away and dressed on set. The props, organised by shooting day. From pre-production planning to post-production clean up, I've been able to develop a comprehensive understanding of the filmmaking process which I would be thrilled to adapt to any production needs and to learn from other experienced creatives.