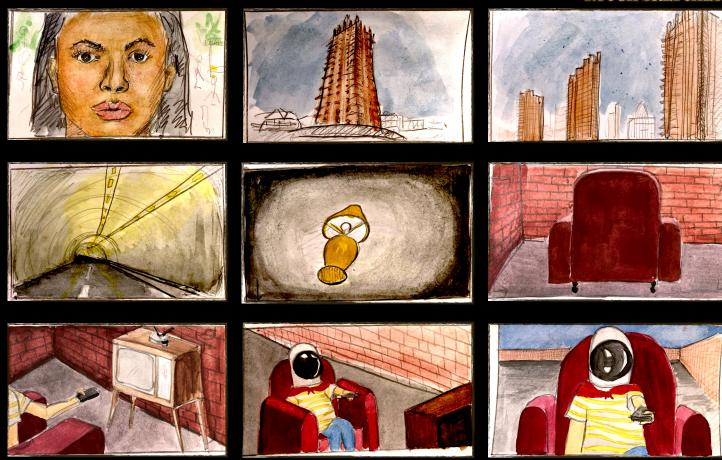

#### 1. EXT. SUBURBAN HOUSE / INT. CAR - DAY

A car parked in the driveway.

KATE (25), a cute good-looking girl dressed in a sweater and a dress, walks towards the car carrying a backpack and

She opens the front door and put a backpack on the floor. She cleans the sit and gets into the front passenger seat and steps on something, looks down. A Barbie doll lies under her foot, it's arm now broken.

Kate sees children's mess on the back seat and on the floor. She tries to fix the doll's arm, but can't. She stuffs it into the glovebox with the rubbish, slams it shut.

From Kate's POV: HUGO (40), a well-built man in a sweater, steps out of the house holding a travel bag. DIANA (6) skips out of the house and takes hold of Hugo's hand, shaking his

Pai, a minha Barbie

(Daddy, I want my doll.)

HIIGO

Não esta no carro?

(Isn't Barbie in the car?)

Kate looks for another doll in the car. There are lots of toys on the floor and seats but no dolls.

Hugo opens a door and helps Diana to get into the back seat and fastens her seatbelt.

Joao (13) wearing headphones and watching something on his iPad, goes towards the car.

HUGO

Joao, vamos. Entra no carro.

(Joao, let's go. Get into the car.)

Joao gets into the back seat beside Kate.

Hugo closes the door and goes towards a trunk, he opens it.