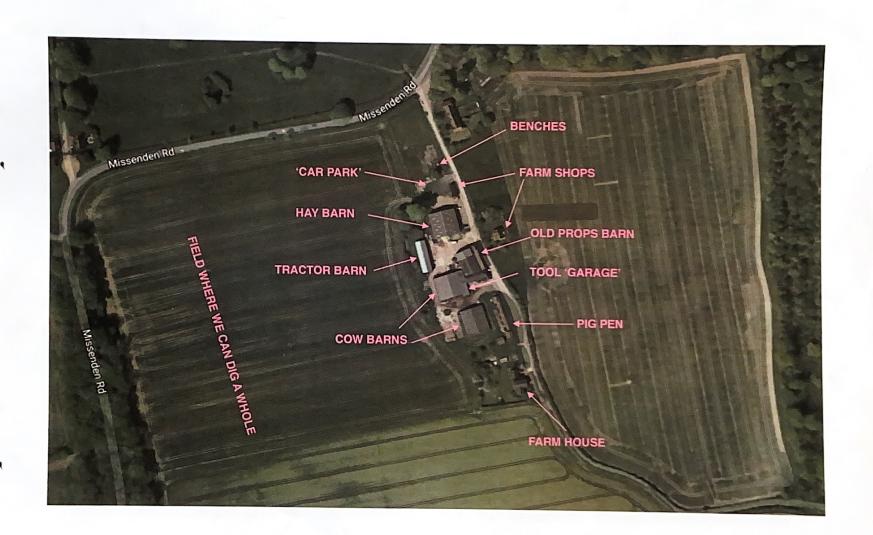

12 INT. FARMHOUSE, HALLWAY - DAY

> A cacophony of PLEASURED and UNCOMFORTABLE NOISES come fr the bedroom. As they reach their crescendo, they morph in something that resembles a PIG'S SQUEAL.

INT. FARMHOUSE, BEDROOM - DAY

> FRANCIS What if she's there.

> > SPENCER

Then you're screwed.

FRANCIS No, no, I'll just... I'll manage.

SPENCER Well if you could manage to ring the doorbell that would be a start.

Just before she reaches for the doorbell Robert s up out of nowhere holding a HAV BALE. He is covere light layer of sweat that would make anyone else l but he pulls off in his farm chic.