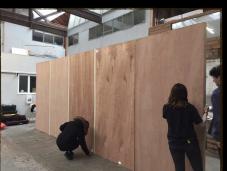

#### *INTRO*

As a production designer on indie productions, after a first meeting with the director to establish tone and characters, I start by drafting moodboards and colour palettes, then breaking down scripts into set design, props and budgets while creating and sticking to deadlines. As I wait for the locked locations, I start developing ideas for set design while building and coordinating the team. Once the locations (or studio) are locked, and after creating an initial digital survey upon the recces, I can finally work out the useful resources and start blocking ideas. As we gather all the set design items, they're organised by location, ready to be taken away and dressed on set. The props, organised by shooting day. From pre-production planning to post-production clean up, I've been able to develop a comprehensive understanding of the filmmaking process which I would be thrilled to adapt to any production needs and to learn from other experienced creatives.